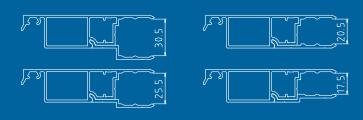

## Options:

Anodized or mill finished profiles Panel thickness: 17, 20, 25 or 30 mm

PWP – the value is in the detail

CH-1530 Payerne/Switzerland
Tel. ++41 26 662 71 11, Fax ++41 26 662 75 40
E-Mail office@pwp-sa.ch
www.pwp-sa.ch