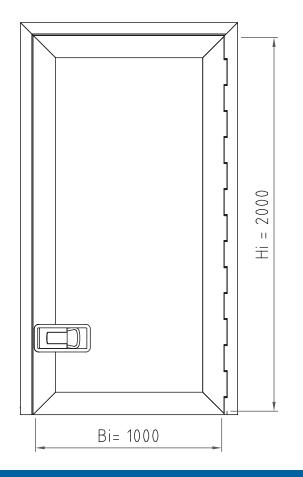

## **PWP Profiler**

Features of the side door:

- door frame included
- standard dimensions: opening 1000 x 2000 mm
- easy to assemble
- all profiles are fully prepared no cutting or milling necessary
- piano hinge
- stainless steel recessed lock
- patented water sealing type CONTACT
- door panel fixing when door frame is already assembled
- damaged door panel can be changed without disassembly of the door