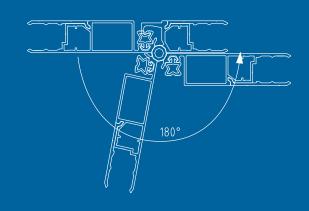

## **PWP Profiler**

Features of the side door:

- door frame included
- standard dimensions: opening 1000 x 2000 mm
- easy to assemble
- all profiles are fully prepared no cutting or milling necessary
- piano hinge
- stainless steel recessed lock
- patented water sealing type CONTACT
- door panel fixing when door frame is already assembled
- damaged door panel can be changed without disassembly of the door