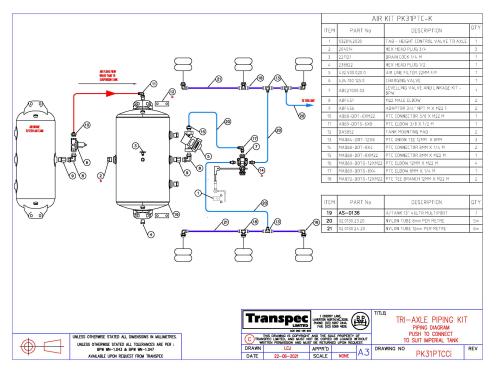

he tri-axle or drawing numbers - PK30PTCCm and PK31PTCCi.



Poly Body Height Control Valve (HCV)



Height Control Valve Installation Instruction

For further information please contact your local BPW representative or visit our website at www.bpwtranspec.com.au

Victoria (Head office) 1-11 Cherry Lane, Laverton North Vic 3026 Phone (03) 9267 2444 Fax (03) 9369 4826 New South Wales 10 Squill Place, Arndell Park NSW 2148 Phone (02) 8811 7000 Fax (02) 8811 7050 Queensland 10 Bernoulli Street, Darra Qld 4076 Phone (07) 3217 0877 Fax (07) 3217 0230

#### Western Australia

1021 Abernethy Road, High Wycombe WA 6057 Phone (08) 9454 4000 Fax (08) 9454 4111

1300 651 652 info@bpwtranspec.com.au bpwtranspec.com.au

# tech topics



#### Issued 04/2022 Page 2 of 2



PK30PTCCm Complete Kit Metric



#### PK31PTCCi Complete Kit Imperial

Victoria (Head office) 1-11 Cherry Lane, Laverton North Vic 3026 Phone (03) 9267 2444 Fax (03) 9369 4826

#### New South Wales

10 Squill Place, Arndell Park NSW 2148 Phone (02) 8811 7000 Fax (02) 8811 7050

#### Queensland

10 Bernoulli Street, Darra Qld 4076 **Phone** (07) 3217 0877 **Fax** (07) 3217 0230

#### Western Australia

1021 Abernethy Road, High Wycombe WA 6057 Phone (08) 9454 4000 Fax (08) 9454 4111

1300 651 652 info@bpwtranspec.com.au bpwtranspec.com.au