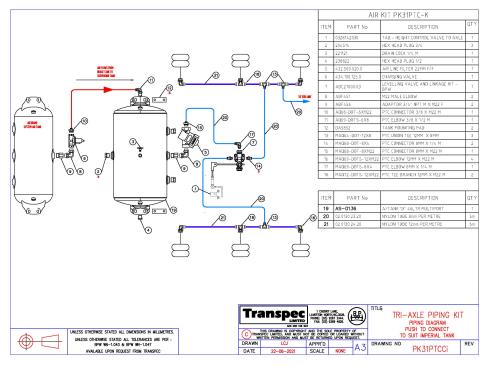

Dolly and Dog trailer air suspension kits will be made available at a later stage.

Initially there will be two base kits available - with either a metric tank suspension system or an imperial tank suspension kit for the tri-axle or drawing numbers - PK30PTCCm and PK31PTCCi.

#### PK31PTCCi Complete Kit Imperial

Victoria (Head office) 1-11 Cherry Lane, Laverton North Vic 3026 Phone (03) 9267 2444 Fax (03) 9369 4826