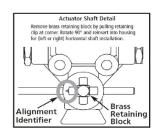

Poly Body Height Control Valve (HCV)

Height Control Valve Installation Instruction

For further information please contact your local BPW representative or visit our website at www.bpwtranspec.com.au

Victoria (Head office) 1-11 Cherry Lane, Laverton North Vic 3026 Phone (03) 9267 2444 Fax (03) 9369 4826 New South Wales 10 Squill Place, Arndell Park NSW 2148 Phone (02) 8811 7000 Fax (02) 8811 7050 Queensland 10 Bernoulli Street, Darra Qld 4076 Phone (07) 3217 0877 Fax (07) 3217 0230