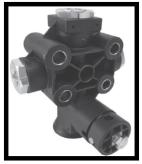

The Hight Control Valve (HCV) in the new air suspension kits is a polymer body unit rather than the current alloy bodied unit.

The same kits are to be used for the tri-axle and tandem axle suspension kits. with single axle suspension kits add 2 line caps and for quad axle suspension kits simply add 2 tee pieces.

Poly Body Height Control Valve (HCV)

Height Control Valve Installation Instruction

For further information please contact your local BPW representative or visit our website at www.bpwtranspec.com.au

Victoria (Head office) 1-11 Cherry Lane, Laverton North Vic 3026 Phone (03) 9267 2444 Fax (03) 9369 4826 New South Wales 10 Squill Place, Arndell Park NSW 2148 Phone (02) 8811 7000 Fax (02) 8811 7050 Queensland 10 Bernoulli Street, Darra Qld 4076 Phone (07) 3217 0877 Fax (07) 3217 0230